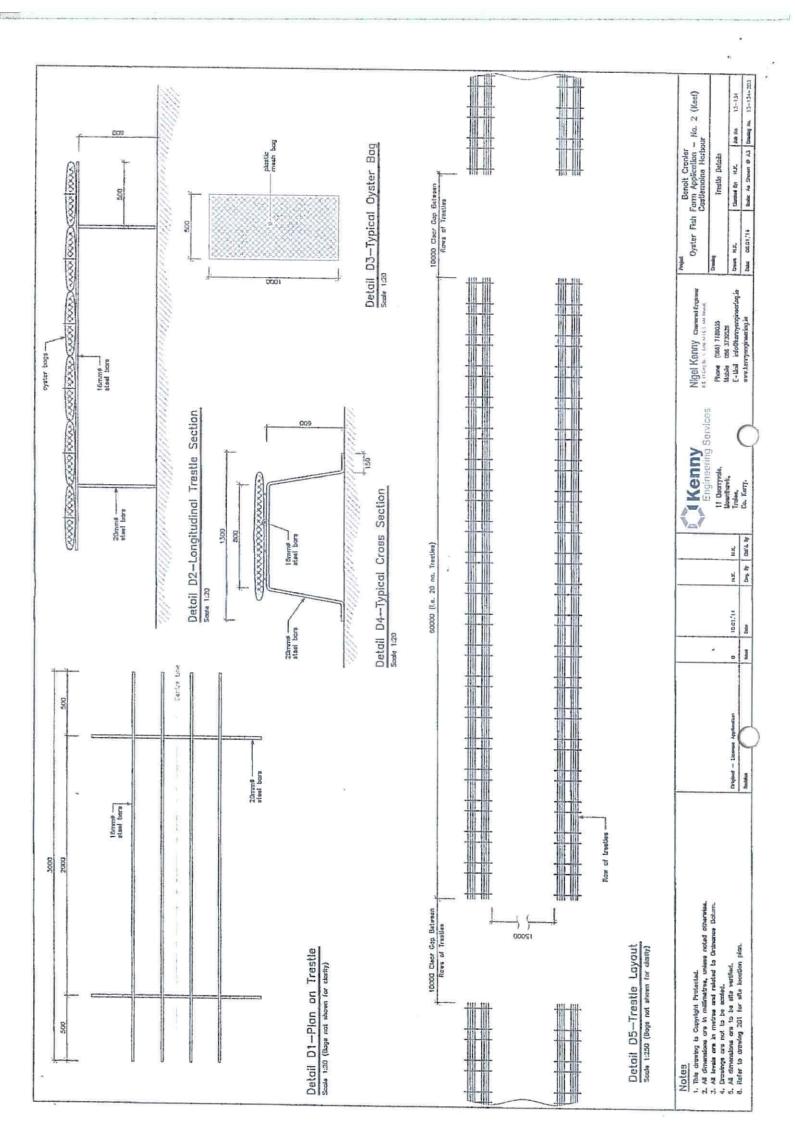

# 2.2 MARINE-BASED SHELLFISH AQUACULTURE

| When fi                      | Illing out this section refer also to 2.2A and Guidance Note 3.3 for information on Conditions and Documents required with this application type                                                              |
|------------------------------|---------------------------------------------------------------------------------------------------------------------------------------------------------------------------------------------------------------|
| Proposed                     | Site Location                                                                                                                                                                                                 |
| (i)                          | Bay: dingle bay, castlomaine harbour                                                                                                                                                                          |
| (ii)                         | County: KERRY                                                                                                                                                                                                 |
| (iii)                        | OS Map No:                                                                                                                                                                                                    |
| (iv)                         | Co-ordinates of Site: (please specify coordinate reference system used e.g. Irish Grid (IG) or Irish Transverse Mercator (ITM) or Latitude/Longitude [in which case specify whether ETRS89 or WG84 etc.]      |
|                              |                                                                                                                                                                                                               |
| (v)                          | Size of Site (hectares):                                                                                                                                                                                      |
| (vii) Whe                    | ether production will be sub-tidal or inter-tidal?  Linter tidal  asse supply details of (a) source of seed e.g. wild hatchery and location and (b) means of a and introduction to culture.  Land grown grown |
| NB Importat<br>Health Author | tion of seed into the State or movement of seed within the State requires notification to the Marine Institute as per the Fish orisation Regulations - See Guidance Notes Section 6                           |
| (ix) Meth                    | nod of culture (rope, trestles - intensive; bottom - extensive;                                                                                                                                               |
| (x) Propo                    | osed number of lines/ropes/trestles as per site layout drawing                                                                                                                                                |
| (xi) Prop                    | posed Production Tonnage: site specelic                                                                                                                                                                       |
| Year 1                       | Year 2 Year 3 Year 4 Year 5                                                                                                                                                                                   |
| 3 5 505                      | Please outline the reasons for site selection:                                                                                                                                                                |
|                              | le reals of desease                                                                                                                                                                                           |

| b) If using trestles please outline the physical characteristics of the site which make it suitable for using trestles                                                                                        |
|---------------------------------------------------------------------------------------------------------------------------------------------------------------------------------------------------------------|
| 0                                                                                                                                                                                                             |
| xiii) Is it intended that the product is for direct human consumption or half grown? Please specify                                                                                                           |
|                                                                                                                                                                                                               |
| (xiv) How will the visual impact issues of the flotation devices for the proposed application be addressed?                                                                                                   |
| (xv) Is the site located in Designated Shellfish Waters Area? (Refer to Guidance Note 3.3.2)                                                                                                                  |
| Yes YES No                                                                                                                                                                                                    |
| If yes give details.                                                                                                                                                                                          |
| cartlemaine HBR                                                                                                                                                                                               |
| If no outline the reasons why you believe the site suitable for the proposed aquaculture, notwithstanding its location outside Designated Shellfish Waters Area?                                              |
|                                                                                                                                                                                                               |
| (xvi) Has the area been classified under Food Safety Legislation? (For Bivalve Molluses) What is the current classification of the area for the proposed species applied for?                                 |
| B                                                                                                                                                                                                             |
| (xvii) Is the site located in/adjacent to a sensitive area e.g. SPA (Special Protection Area) or SAC (Special Area of Conservation) i.e. a Natura 2000 site? (Refer to Guidance Note 3.3.1- Natura 200 sites) |
| yes                                                                                                                                                                                                           |
| (xviii) Are there known sources of pollution in the vicinity e.g. sewage outfall?  Yes / No  If yes please give full details.                                                                                 |
| (xix) Methods used to harvest the shellfish and details of any subsequent processing of shellfish                                                                                                             |
| harvested - brought aslow by book                                                                                                                                                                             |
| (xx) Describe any proposed purification facilities to be used:                                                                                                                                                |

### 2.2A DOCUMENTATION REQUIRED FOR MARINE-BASED SHELLFISH AQUACULTURE

(to be included separately with a Licence Application for a new site or for a renewal or review of an existing Licence)

- An appropriate Ordnance Survey Map (recommendation is a map to the Scale of 1:10,000/1:10,560, i.e. equivalent to a six inch map). Note: The proposed access route to the site from the public road across tidal foreshore must also be shown on the map.
- Scale drawing of the structures to be used and the layout of the farm.
   The proposed site drawings must illustrate all site structures above and below the water including mooring blocks. (recommended scales normally 1:100 for structures and 1:200 for layout) (See Guidance Note 3.3.2)
- 3. The prescribed application fee (See Guidance Note Section 4)
- 4. If the applicant is a limited Company within the meaning of the Companies Act 1963. as amended, the Certificate of Incorporation and Memorandum and Articles of Association
- If the applicant is a Co-operative, the Certificate of Incorporation and Rules of the Co-operative Society
- 6. Environmental Impact Statement (if required) in certain cases- See Guidance Notes Section 3.3.1
- 7. Alien Species dossier (where required) See Guidance Notes Section 3.3.1

Proposed fish farm shown autlined in red.

Licenced Area = 112,037m<sup>2</sup> (11.2Ha)

Banott Cronier Oyatar Fish Farm Application — No. 2 (Keet) Castlemaine Harbour Nigel Kenny chanastropea

State 1,19000 G A3 Brossy No. 13-134-201 Ad In. 13-134 Site Location Plan Danted By: 11.K. Dese NX.