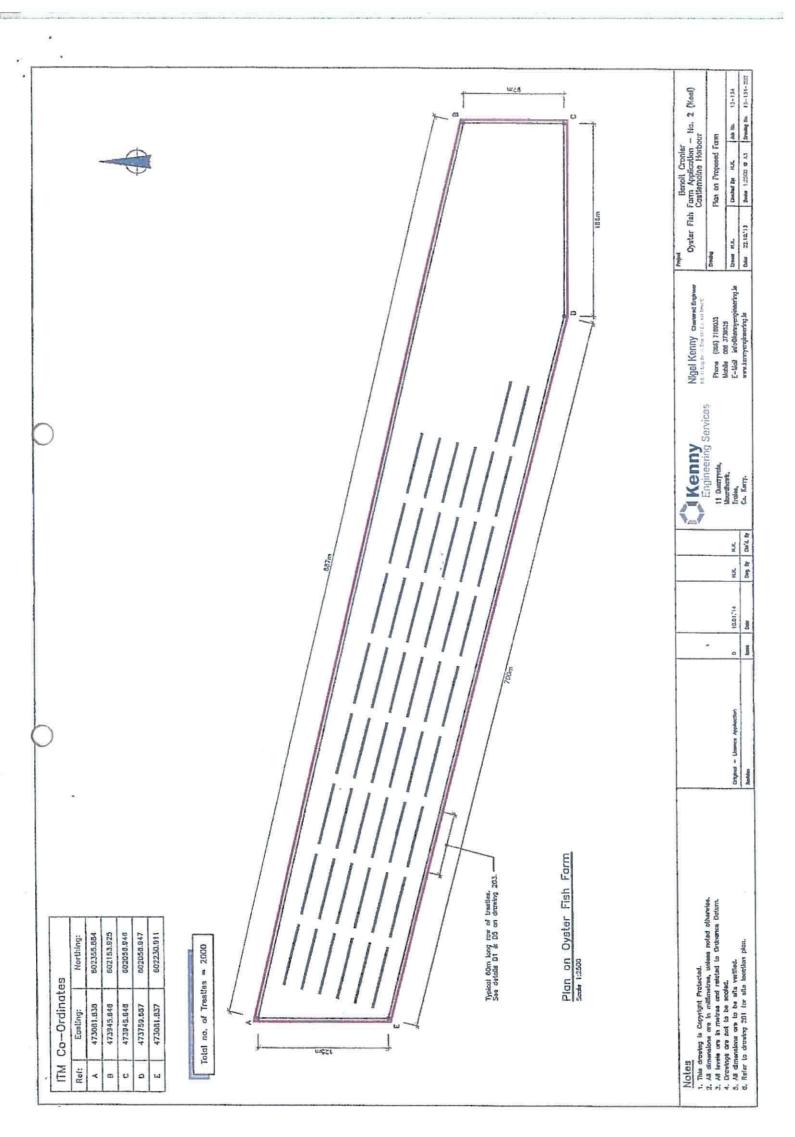

## 1 NO. SITE AT CASTLEMAINE HARBOUR CO.KERRY

### Co-ordinates & Area

### Site T06/382A (11.2 Ha)

The area seaward of the high water mark and enclosed by a line drawn from Irish National Grid Reference point

073104, 102300 to Irish National Grid Reference point 073968, 102098 to Irish National Grid Reference point 073968, 102001 to Irish National Grid Reference point 073782, 102001 to Irish National Grid Reference point 073104, 102175 to the first mentioned point.

| es               | Northing: | 602355.684 | 602151.925 | 802058.946 | 602058.947 | 602230.911 |
|------------------|-----------|------------|------------|------------|------------|------------|
| ITM Co-Ordinates | Easting:  | 473081,838 | 473945,846 | 473945,646 | 473759,687 | 473081.837 |
| M                | Ref:      | 4          | В          | u          | D          | ш          |

Proposed fish farm shown autlined in red.

Licenced Area = 112,037m<sup>2</sup> (11.2Ha)

Banott Cronier Oyatar Fish Farm Application — No. 2 (Keet) Castlemaine Harbour Nigel Kenny chanastropea

State 1,19000 G A3 Brossy No. 13-134-201 Ad In. 13-134 Site Location Plan Danted By: 11.K. Dese NX.