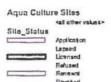

## 1 NO. SITE AT CASTLEMAINE HARBOUR CO.KERRY

### Co-ordinates & Area

1:10,560

Site highlighted in red denotes application.

Ordnance Survey Ireland Licence No. EN 0076413 © Ordnance Survey Ireland/Government of Ireland

|                         | 1         |        |        |        |        |        |
|-------------------------|-----------|--------|--------|--------|--------|--------|
| rdinates                | Northing: | 102300 | 102098 | 102001 | 102001 | 102175 |
| Irish Grid Co-Ordinates | Easting:  | 73104  | 73968  | 73968  | 73782  | 73104  |
| Irish                   | Ref:      | ٧      | 9      | υ      | 0      | ш      |

| es               | Northing: | 602355.684 | 602151.925 | 802058.946 | 602058.947 | 602230.911 |
|------------------|-----------|------------|------------|------------|------------|------------|
| ITM Co-Ordinates | Easting:  | 473081,838 | 473945,846 | 473945,646 | 473759,687 | 473081.837 |
| M                | Ref:      | 4          | В          | u          | D          | ш          |