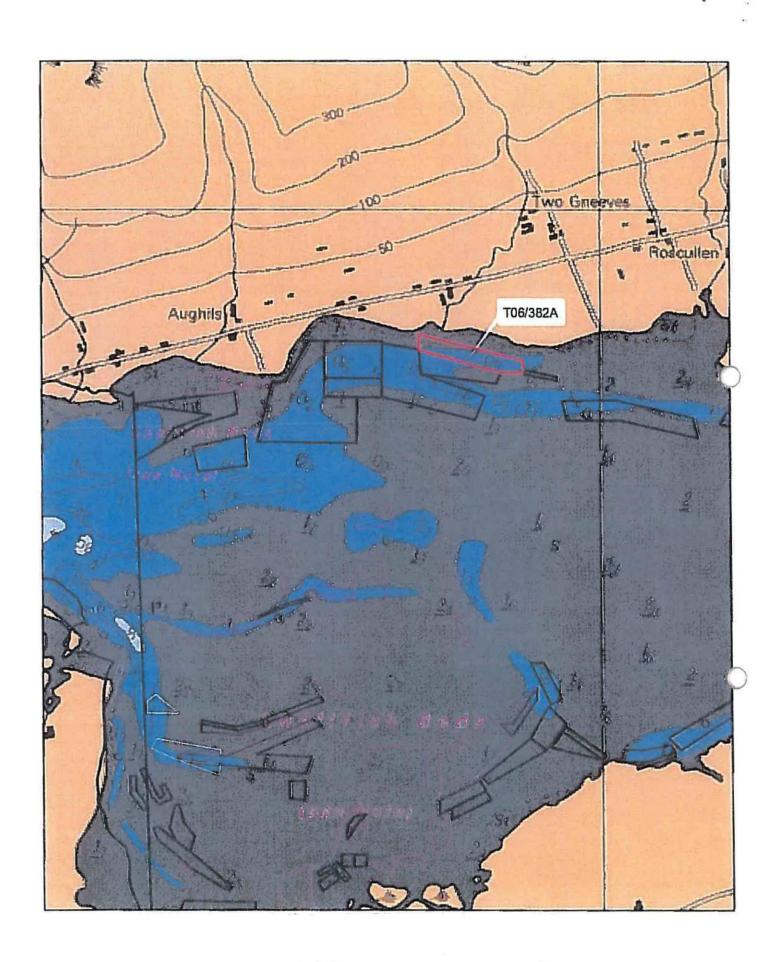

## 1 NO. SITE AT CASTLEMAINE HARBOUR CO.KERRY

### Co-ordinates & Area

### Site T06/382A (11.2 Ha)

The area seaward of the high water mark and enclosed by a line drawn from Irish National Grid Reference point

073104, 102300 to Irish National Grid Reference point 073968, 102098 to Irish National Grid Reference point 073968, 102001 to Irish National Grid Reference point 073782, 102001 to Irish National Grid Reference point 073104, 102175 to the first mentioned point.

1:30,000
Site highlighted in red denotes application.

Part of Admiralty Chart No 2789-1

Not to be used for Navigation

Aqua Culture Sites Sits\_Status

Application Lapsed Usensed Refused Renewat Renewat Surrendered Withtrawn