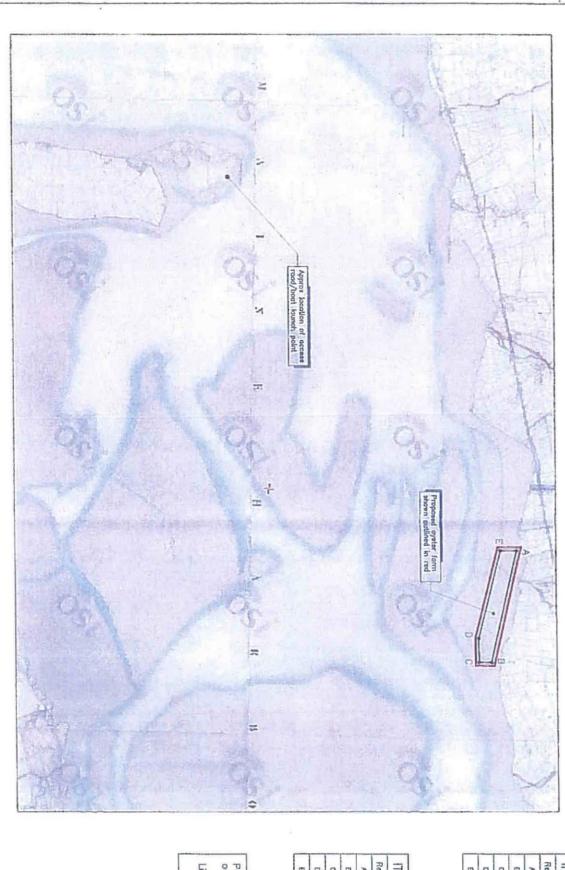

| 11,1578 apri                             | Dress N.K.         | paled.                                 |                    |
|------------------------------------------|--------------------|----------------------------------------|--------------------|
| •                                        |                    | CCERT                                  |                    |
| Bett 1th                                 | Clarified Tyl. 10% | Road/Boot                              | Castiema           |
| TV 8 0000                                | HUK.               | Lounch F                               | catiemaine Harbour |
| Drestey Its.                             | )E                 | Access Road/Boot Launch Point Location | noor               |
| Bette 1/20200 G A3 Deaths Bs. 13+134-204 | 12-134             | 5                                      |                    |